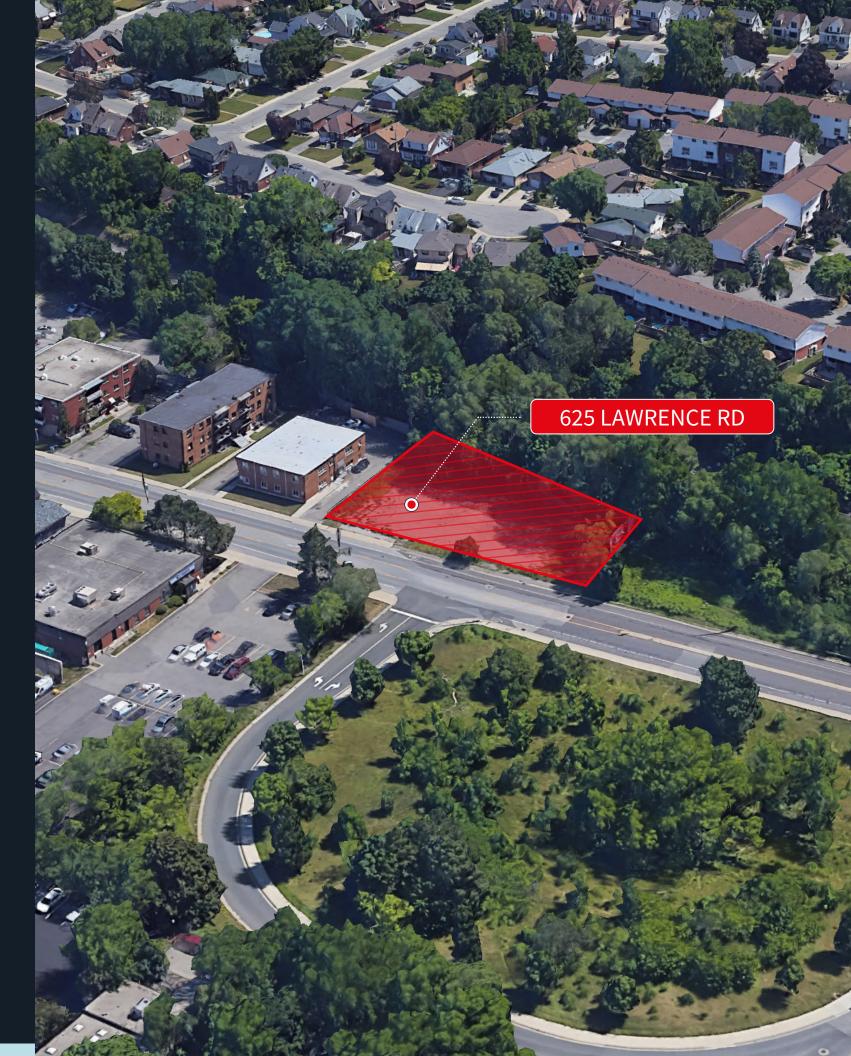

## PROPERTY DETAILS

Excellent standalone vista on Lawrence Road just east of the Kenilworth Avenue South "T" intersection

New build drive-thru available ~ Q2-2024

11 parking spaces – 5 per 1,000 SF

AADT: 12,537 (Piinpoint 2021)

#### 652 LAWRENCE ROAD | HAMILTON, ON