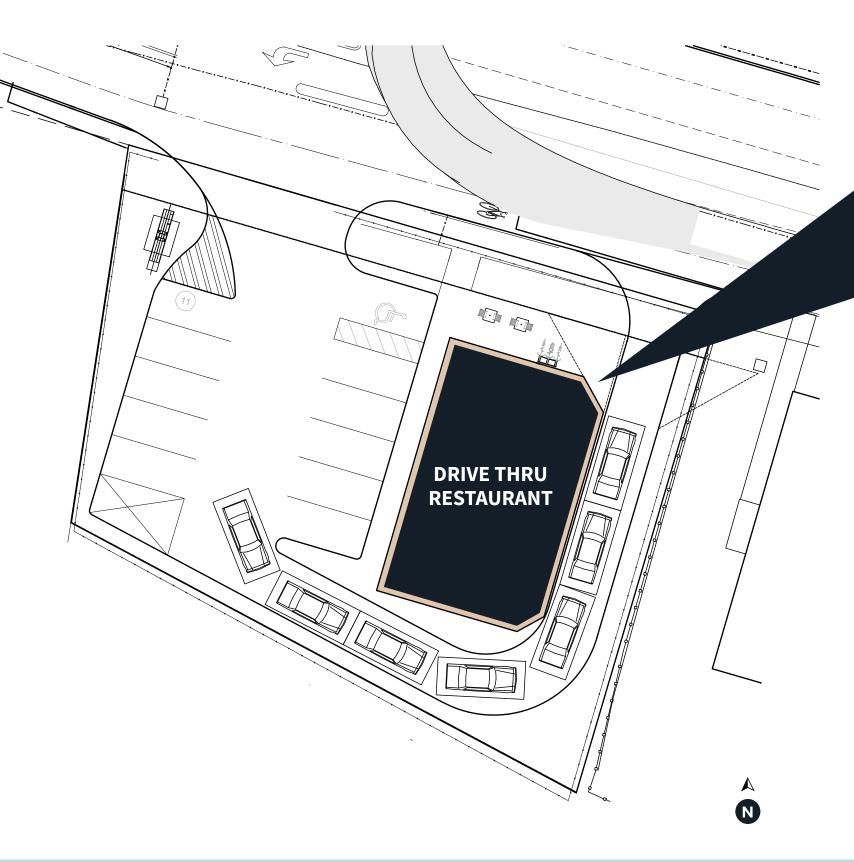

### **SITE PLAN**

**PREMISES:** 2,200 SF standalone drive-thru with patio

**DRIVE-THRU RESTAURANT** 