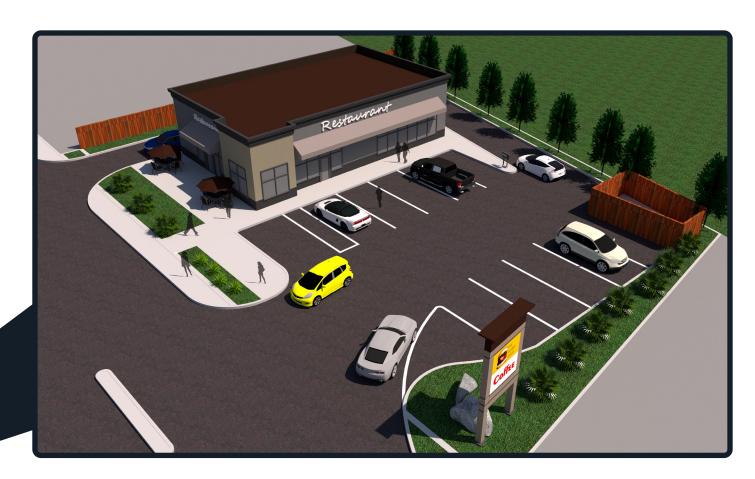

## DRIVE-THRU RESTAURANT

#### PROPERTY DETAILS

**PREMISES:** 2,200 SF standalone drive-thru with patio

**TERM:** Ten (10) years

**ZONING:** H/S-187 (Community Commercial & Shopping)

**NET RENT:** Please contact listing agent

**ADDITIONAL RENT:** 2023 Estimate Taxes: \$7.50 PSF, Operating Cost \$3.50

## PROPERTY DETAILS

Excellent standalone vista on Lawrence Road just east of the Kenilworth Avenue South "T" intersection

New build drive-thru available ~ Q2-2024

11 parking spaces – 5 per 1,000 SF

AADT: 12,537 (Piinpoint 2021)