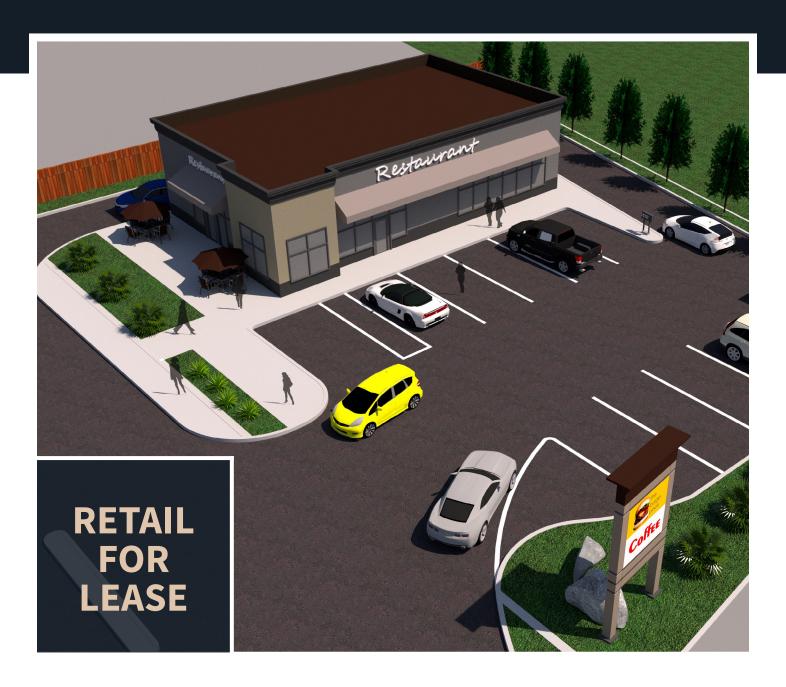

#### **RETAIL FOR LEASE**

## DRIVE-THRU RESTAURANT

#### PROPERTY DETAILS

**PREMISES:** 2,200 SF standalone drive-thru with patio

**TERM:** Ten (10) years

**ZONING:** H/S-187 (Community Commercial & Shopping)

**NET RENT:** Please contact listing agent

**ADDITIONAL RENT:** 2023 Estimate Taxes: \$7.50 PSF, Operating Cost \$3.50