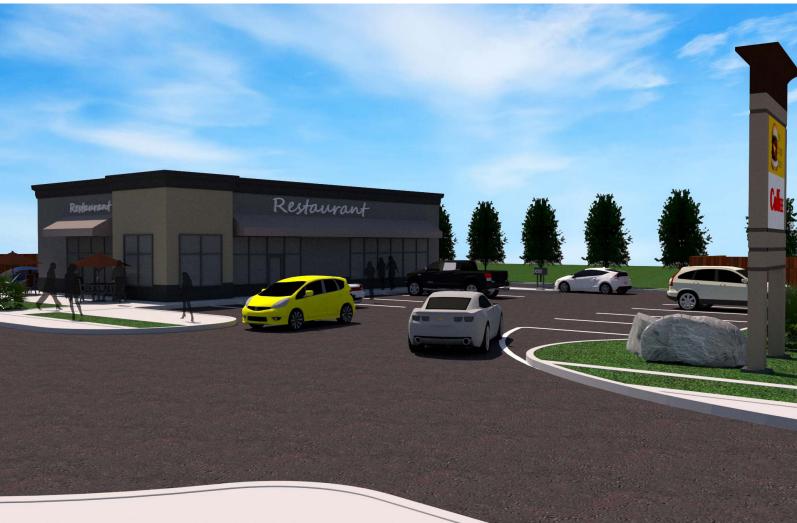

## DRIVE-THRU RESTAURANT

#### PROPERTY DETAILS

**PREMISES:** 2,200 SF standalone drive-thru with patio

**TERM:** Ten (10) years

**ZONING:** H/S-187 (Community Commercial & Shopping)

**NET RENT:** Please contact listing agent

**ADDITIONAL RENT:** 2023 Estimate Taxes: \$7.50 PSF, Operating Cost \$3.50

## PROPERTY DETAILS

Excellent standalone vista on Lawrence Road just east of the Kenilworth Avenue South "T" intersection

New build drive-thru available ~ Q2-2024

11 parking spaces – 5 per 1,000 SF

AADT: 12,537 (Piinpoint 2021)