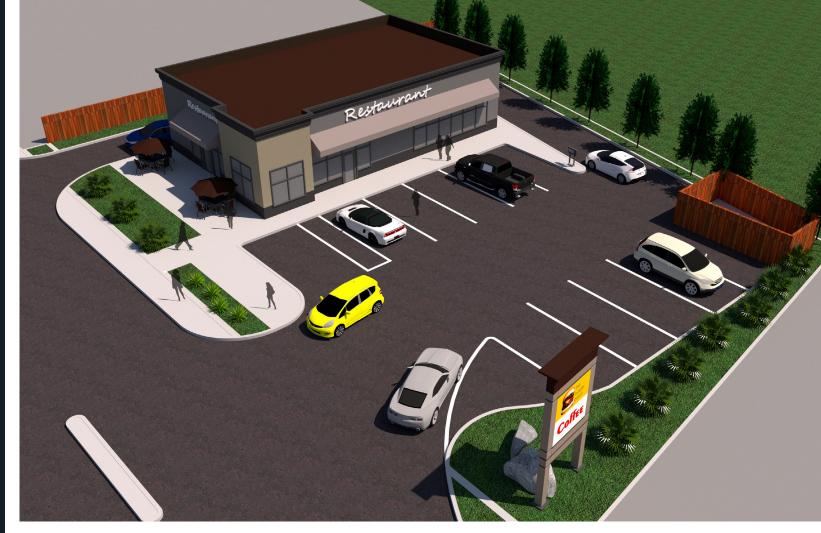

### **SITE PLAN**

**PREMISES:** 2,200 SF standalone drive-thru with patio

**DRIVE-THRU RESTAURANT** 